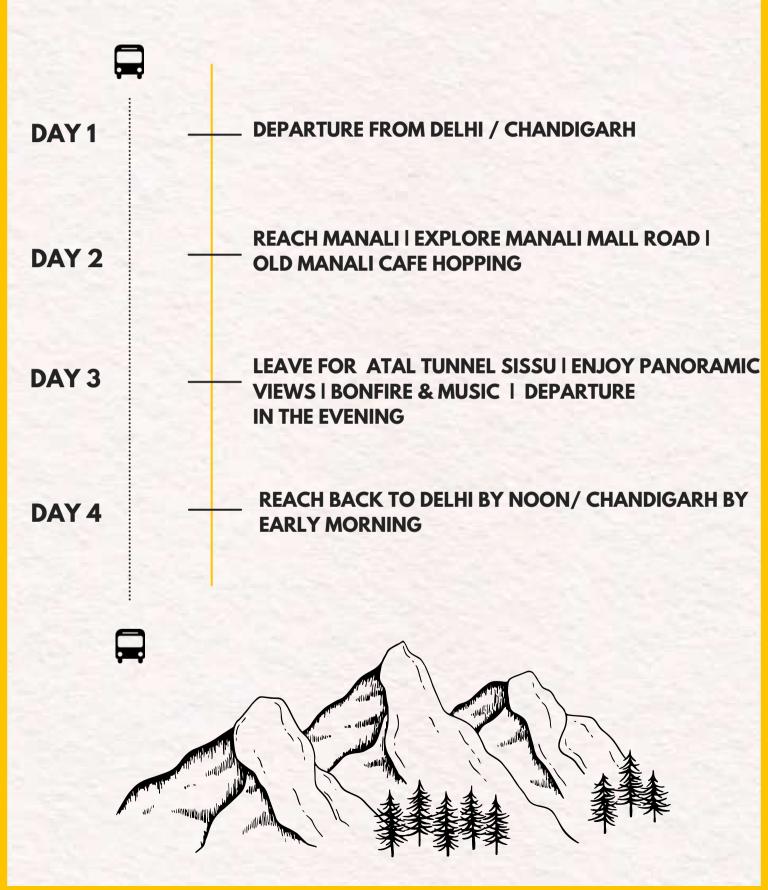

# **BRIEF ITINERARY**

### DAY 1

### **DEPARTURE TO MANALI**

- Departure in the evening to Manali.
- Overnight journey to Manali in deluxe bus.
- Halt for dinner in between(not on us).

### DAY 2

### MANALI

- Reach Manali in the morning.
- Check-in & freshen up.
- Have your breakfast.
- Leave for Manali local sightseeing and mall road.
- Dinner will be served alongside a bonfire and light music overnight stay.

### DAY 3

### ATAL TUNNEL | SISSU | SOLANG VALLEY

- After a delicious breakfast, leave for Atal Tunnel Sissu.
- En route, we will cover Solang Valley. Enjoy the mesmerizing views.
- Post this, departure late in the evening.