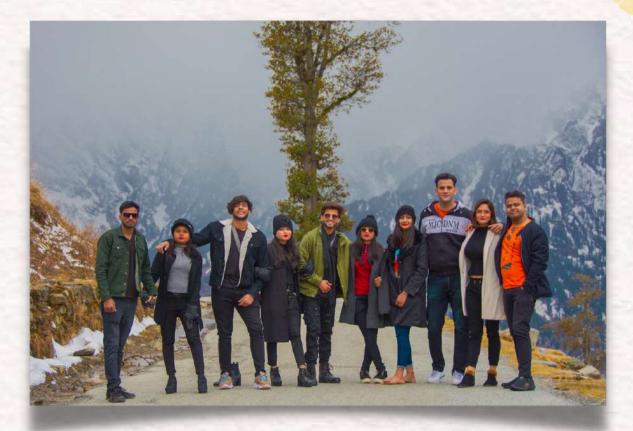

### MANALI

- Reach Manali in the morning.
- Check-in & freshen up.
- Have your breakfast.
- Leave for Manali local sightseeing and mall road.
- Dinner will be served alongside a bonfire and light music overnight stay.

### ATAL TUNNEL | SISSU | SOLANG VALLEY

- After a delicious breakfast, leave for Atal Tunnel Sissu.
- En route, we will cover Solang Valley. Enjoy the mesmerizing views.
- Post this, departure late in the evening.